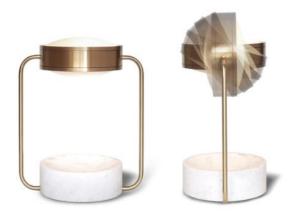

## mooncrater collection

003 - MOONCRATER TABLE LAMP - design Renaud Noret - 2017 **SPECIFICATION SHEET** 

The light was born in violence and chaos and comes at night as a serene beauty. Mooncrater is inspired by the meteor impacts on the lunar ground. Concave marble blocks are used as natural light reflectors. With its unique marble pattern, each lamp offers different vibrations.

The Mooncrater table lamp has a revolving double side glass box that can be placed in a 360° free position. It allows to illuminate the marble base for a soft ambient light, or to point a wall or a seat for a reading usage.