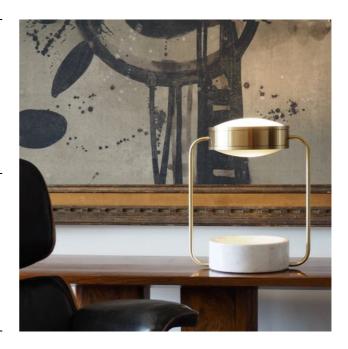

## mooncrater collection

003 - MOONCRATER TABLE LAMP - design Renaud Noret - 2017 **SPECIFICATION SHEET** 

The light was born in violence and chaos and comes at night as a serene beauty. Mooncrater is inspired by the meteor impacts on the lunar ground. Concave marble blocks are used as natural light reflectors. With its unique marble pattern, each lamp offers different vibrations.