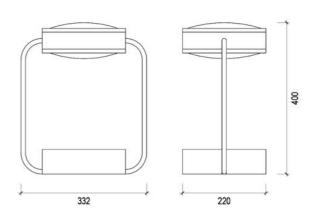

MOUNTING Table top

LIGHT BULB E14 LED 3W (included)
ENVIRONMENT Indoor - Dry location

VOLTAGE 220V-240V

SWITCH Cord Dimmer Switch

MATERIALS White marble - brushed brass - frosted glass

DIMENSIONS 400 x 332 x 220mm